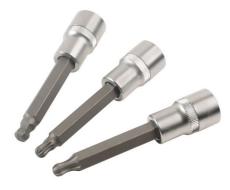

## Ball End Socket Bit Set 1/2"D 20pc

A set of long, ball ended metric socket bits in Hex, Star\* and Spline profiles, allowing up to 25° each way, providing greater access in confined areas.

## **Additional Information**

- 1/2"D ball ended Hex socket bits: 4, 5, 6, 7, 8, 10, 12mm; overall length: 100mm, bit length: 62mm.
- 1/2"D ball ended Star\* socket bits: T20, T25, T27, T30, T40, T45, T50, T55; overall length: 100mm, bit length: 62mm.
- 1/2"D ball ended Spline socket bits: M5, M6, M8, M10, M12; overall length: 100mm, bit length: 62mm.
- · Ball end for greater access, ideal in tight areas or where an obstruction prevents direct access to fasteners.
- · Sockets manufactured from chrome vanadium, bits from impact grade S2 steel.