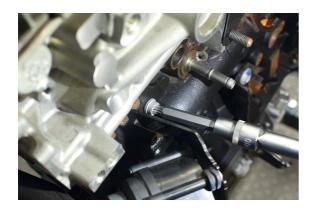

## Ball End Socket Bit Set 1/2"D 20pc

A set of long, ball ended metric socket bits in Hex, Star\* and Spline profiles, allowing up to 25° each way, providing greater access in confined areas.

## **Additional Information**

- 1/2"D ball ended Hex socket bits: 4, 5, 6, 7, 8, 10, 12mm; overall length: 100mm, bit length: 62mm.
- 1/2"D ball ended Star\* socket bits: T20, T25, T27, T30, T40, T45, T50, T55; overall length: 100mm, bit length: 62mm.
- 1/2"D ball ended Spline socket bits: M5, M6, M8, M10, M12; overall length: 100mm, bit length: 62mm.
- · Ball end for greater access, ideal in tight areas or where an obstruction prevents direct access to fasteners.
- · Sockets manufactured from chrome vanadium, bits from impact grade S2 steel.