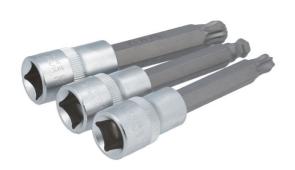

## **Additional Information**

- 1/2"D ball ended Hex socket bits: 4, 5, 6, 7, 8, 10, 12mm; overall length: 100mm, bit length: 62mm.
- 1/2"D ball ended Star\* socket bits: T20, T25, T27, T30, T40, T45, T50, T55; overall length: 100mm, bit length: 62mm.
- 1/2"D ball ended Spline socket bits: M5, M6, M8, M10, M12; overall length: 100mm, bit length: 62mm.
- · Ball end for greater access, ideal in tight areas or where an obstruction prevents direct access to fasteners.
- · Sockets manufactured from chrome vanadium, bits from impact grade S2 steel.