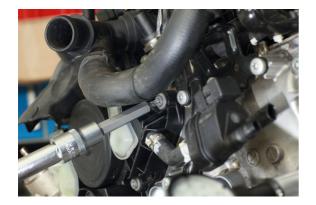

## **Additional Information**

- 1/2"D ball ended Hex socket bits: 4, 5, 6, 7, 8, 10, 12mm; overall length: 100mm, bit length: 62mm.
- 1/2"D ball ended Star\* socket bits: T20, T25, T27, T30, T40, T45, T50, T55; overall length: 100mm, bit length: 62mm.
- 1/2"D ball ended Spline socket bits: M5, M6, M8, M10, M12; overall length: 100mm, bit length: 62mm.
- · Ball end for greater access, ideal in tight areas or where an obstruction prevents direct access to fasteners.
- · Sockets manufactured from chrome vanadium, bits from impact grade S2 steel.