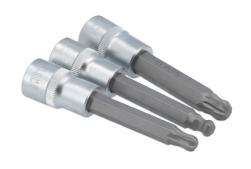

## Ball End Socket Bit Set 1/2"D 20pc

A set of long, ball ended metric socket bits in Hex, Star\* and Spline profiles, allowing up to 25° each way, providing greater access in confined areas.

## **Additional Information**

- 1/2"D ball ended Hex socket bits: 4, 5, 6, 7, 8, 10, 12mm; overall length: 100mm, bit length: 62mm.
- 1/2"D ball ended Star\* socket bits: T20, T25, T27, T30, T40, T45, T50, T55; overall length: 100mm, bit length: 62mm.
- 1/2"D ball ended Spline socket bits: M5, M6, M8, M10, M12; overall length: 100mm, bit length: 62mm.
- · Ball end for greater access, ideal in tight areas or where an obstruction prevents direct access to fasteners.
- · Sockets manufactured from chrome vanadium, bits from impact grade S2 steel.