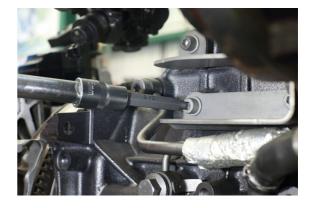

## Ball End Socket Bit Set 1/2"D 20pc

A set of long, ball ended metric socket bits in Hex, Star\* and Spline profiles, allowing up to 25° each way, providing greater access in confined areas.

## **Additional Information**

- 1/2"D ball ended Hex socket bits: 4, 5, 6, 7, 8, 10, 12mm; overall length: 100mm, bit length: 62mm.
- 1/2"D ball ended Star\* socket bits: T20, T25, T27, T30, T40, T45, T50, T55; overall length: 100mm, bit length: 62mm.
- 1/2"D ball ended Spline socket bits: M5, M6, M8, M10, M12; overall length: 100mm, bit length: 62mm.
- · Ball end for greater access, ideal in tight areas or where an obstruction prevents direct access to fasteners.
- · Sockets manufactured from chrome vanadium, bits from impact grade S2 steel.