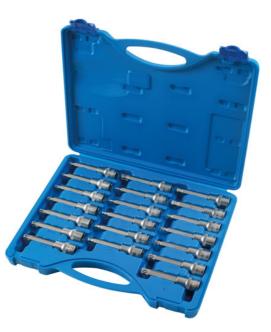

## Ball End Socket Bit Set 1/2"D 20pc

A set of long, ball ended metric socket bits in Hex, Star\* and Spline profiles, allowing up to 25° each way, providing greater access in confined areas.

## **Additional Information**

- 1/2"D ball ended Hex socket bits: 4, 5, 6, 7, 8, 10, 12mm; overall length: 100mm, bit length: 62mm.
- 1/2"D ball ended Star\* socket bits: T20, T25, T27, T30, T40, T45, T50, T55; overall length: 100mm, bit length: 62mm.
- 1/2"D ball ended Spline socket bits: M5, M6, M8, M10, M12; overall length: 100mm, bit length: 62mm.
- · Ball end for greater access, ideal in tight areas or where an obstruction prevents direct access to fasteners.
- · Sockets manufactured from chrome vanadium, bits from impact grade S2 steel.